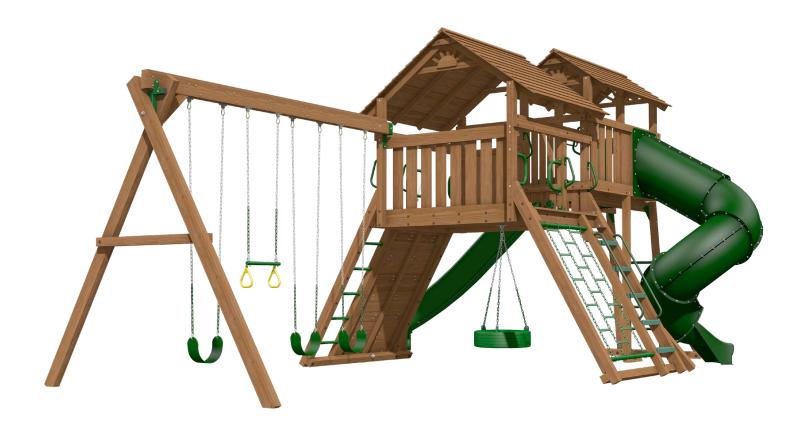

## CHILDHOOD STARTS HERE

The components of this gym can be combined with others to create different play sets. This is the best order of assembly to create this specific set.

Read this sheet and all instructions included with the different parts before assembly. See the Instructions and Owner's Manual included in carton 63069-601 for important safety information.

## **Cartons for this Play Set:**

63069-601

2 SM964-402

AG943-400

AG942-400

| 1 | 63069-602 | Manchester Box 2                      |
|---|-----------|---------------------------------------|
| 1 | 63069-603 | Manchester Box 3                      |
| 1 | 63069-604 | Manchester Box 4                      |
| 1 | 63069-605 | Manchester Box 5                      |
| 1 | 63069-606 | Manchester Box 6 (Hardware)           |
| 1 | 63069-707 | Manchester Box 7                      |
| 1 | 8400-202  | Spiral Slide (Hardware)               |
| 1 | 63056-101 | Fun Deck Spiral Mount (Instr & Hdwre) |
| 1 | 15140-400 | 14 Ft Swoosh Slide                    |
| 1 | 50398-700 | Swoosh Mount Pack (Instr & Hdwre)     |
| 1 | 63058-202 | 4 Position Swing Beam                 |
| 1 | 63076-303 | 9ft Beam Legs (Instr & Hdwre)         |
| 1 | 50546-777 | 3 Swings, 1 Trapeze                   |
| 1 | 63070-301 | Manch. Fun Deck 1 (Instr & Hdwre)     |
| 1 | 63070-302 | Manchester Fun Deck 2                 |
| 1 | 63053-404 | Manchester Fun Deck 3                 |
| 1 | 63070-404 | Manch Fun Deck Roof (Instr & Hdwre)   |
| 1 | AP970-104 | Bubble Panel (Instr & Hdwre)          |
| 2 | SM963-402 | Dormer (Instr & Hdwre)                |

Gable Fans (Instr & Hdwre)

Slide Handle (Instr & Hdwre)

Access Handles (Instr & Hdwre)

Manchester Box 1 (Instr & Hdwre)

- Assemble the Manchester tower as shown in the instructions in Manchester Box 1 (63069-601).
- Manchester step 39. Do not install front wall slats.
- Assemble both Dormers (SM963-402). Install one Dormer on the main tower roof before the swing beam, slide, or fun deck for better ladder access.
- Tighten all connections on the Manchester then install the Fun Deck using the instructions in 63070-301.
- Fun deck step 14. Instead of installing the corner posts use the corner roof posts from the fun deck roof (63070-404).
- Fun deck step 16. Do not install the end wall support included with the fun deck. Use the end replacement included with the fun deck spiral mount (63056-101). Installation is described in step 3 of the spiral mount instructions.
- Fun deck step 22. Wait to install the narrow deck board on the side where the spiral slide will mount. Set it in place but do not secure it.
- Fun deck step 23. Wait to install the wall slats on the longs sides of the fun deck until after the spiral slide and roof are in place.
- Fun deck step 24. Do not install wall slats at the end of the fun deck.

MANCHESTER PREMIUM PACK 8

- Install the spiral slide mount using the instructions included
   Install the remaining Dormer (SM963-402) on the fun deck in 63056-101.
- · Spiral mount step 4. Do not install the cross brace.
- Spiral mount step 7. Before installing the side supports. screw down the narrow deck board omitted in step 22 of the fun deck assembly. If the deck board blocks a hole drilled in spiral step 1, insert 5/16" weld nuts first.
- · Spiral mount step 9. Stop here before installing the slide entrance. First install the roof to stabilize the fun deck.
- Install the Fun Deck Wood Roof (63070-404).
- · Fun deck wood roof step 8. Install the fun deck wall slats as shown. Leave the opening for the spiral slide and leave off slats at the end of the fun deck for the bubble panel. Leave a gap for the swoosh slide. The slide mount found in the swoosh slide pack (50398-700) can be used to determine the space needed.
- · When the roof is complete resume installation of the spiral slide at step 9.
- Install the swing beam using instructions from 63076-303 and step 46 in the Manchester manual. For proper fit within the play zone found in the Creative Playthings play zone book, install the swing mount to the corner post near the rung ladder as shown above.

- roof before installing the swoosh slide for better ladder access.
- Install the Swoosh Slide (15140-400) in the position shown.
- Install four wall slats across the opening on the front of the main tower. All gaps must be smaller than 3-1/2" to prevent possible head entrapment.
- Install the Gable Fans (SM964-402).
- Install the Bubble Panel (AP970-104) at the end of the fun deck. There are special instructions for installing in this position on page 3 of the bubble panel assembly guide. Check the fit before cutting to size.
- Install the Access Handles (AG942-400) on both sides of the steps.
- · Mount the Slide Handle (AG943-400) above the swoosh slide.
- · Double-check all fasteners are secure and all recessed hardware is covered by hole caps.