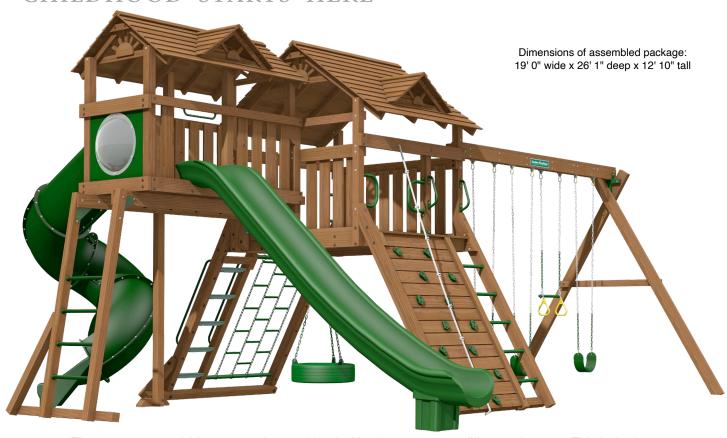

## CHILDHOOD STARTS HERE

The components of this gym can be combined with others to create different play sets. This is the best order of assembly to create this specific set.

Read this sheet and all instructions included with the different parts before assembly. See the Instructions and Owner's Manual included in carton 63069-601 for important safety information.

## **Cartons for this Play Set:**

63069-601

2 SM964-402

AG943-400

AG942-400

| 1 | 63069-602 | Manchester Box 2                      |
|---|-----------|---------------------------------------|
| 1 | 63069-603 | Manchester Box 3                      |
| 1 | 63069-604 | Manchester Box 4                      |
| 1 | 63069-605 | Manchester Box 5                      |
| 1 | 63069-606 | Manchester Box 6 (Hardware)           |
| 1 | 63069-707 | Manchester Box 7                      |
| 1 | 8400-202  | Spiral Slide (Hardware)               |
| 1 | 63056-101 | Fun Deck Spiral Mount (Instr & Hdwre) |
| 1 | 15140-400 | 14 Ft Swoosh Slide                    |
| 1 | 50398-700 | Swoosh Mount Pack (Instr & Hdwre)     |
| 1 | 63058-202 | 4 Position Swing Beam                 |
| 1 | 63076-303 | 9ft Beam Legs (Instr & Hdwre)         |
| 1 | 50546-777 | 3 Swings, 1 Trapeze                   |
| 1 | 63070-301 | Manch. Fun Deck 1 (Instr & Hdwre)     |
| 1 | 63070-302 | Manchester Fun Deck 2                 |
| 1 | 63053-404 | Manchester Fun Deck 3                 |
| 1 | 63070-404 | Manch Fun Deck Roof (Instr & Hdwre)   |
| 1 | AP970-104 | Bubble Panel (Instr & Hdwre)          |
| 2 | SM963-402 | Dormer (Instr & Hdwre)                |

Gable Fans (Instr & Hdwre)

Slide Handle (Instr & Hdwre)

Access Handles (Instr & Hdwre)

Manchester Box 1 (Instr & Hdwre)

- Assemble the Manchester tower as shown in the instructions in Manchester Box 1 (63069-601).
- Manchester step 39. Do not install front wall slats.
- Assemble both Dormers (SM963-402). Install one Dormer on the main tower roof before the swing beam, slide, or fun deck for better ladder access.
- Tighten all connections on the Manchester then install the Fun Deck using the instructions in 63070-301.
- Fun deck step 14. Instead of installing the corner posts use the corner roof posts from the fun deck roof (63070-404).
- Fun deck step 16. Do not install the end wall support included with the fun deck. Use the end replacement included with the fun deck spiral mount (63056-101). Installation is described in step 3 of the spiral mount instructions.
- Fun deck step 22. Wait to install the narrow deck board on the side where the spiral slide will mount. Set it in place but do not secure it.
- Fun deck step 23. Wait to install the wall slats on the longs sides of the fun deck until after the spiral slide and roof are in place.
- Fun deck step 24. Do not install wall slats at the end of the fun deck.

MANCHESTER PREMIUM PACK 8

- Install the spiral slide mount using the instructions included
   Install the remaining Dormer (SM963-402) on the fun deck in 63056-101.
- · Spiral mount step 4. Do not install the cross brace.
- Spiral mount step 7. Before installing the side supports. screw down the narrow deck board omitted in step 22 of the fun deck assembly. If the deck board blocks a hole drilled in spiral step 1, insert 5/16" weld nuts first.
- · Spiral mount step 9. Stop here before installing the slide entrance. First install the roof to stabilize the fun deck.
- Install the Fun Deck Wood Roof (63070-404).
- · Fun deck wood roof step 8. Install the fun deck wall slats as shown. Leave the opening for the spiral slide and leave off slats at the end of the fun deck for the bubble panel. Leave a gap for the swoosh slide. The slide mount found in the swoosh slide pack (50398-700) can be used to determine the space needed.
- · When the roof is complete resume installation of the spiral slide at step 9.
- Install the swing beam using instructions from 63076-303 and step 46 in the Manchester manual. For proper fit within the play zone found in the Creative Playthings play zone book, install the swing mount to the corner post near the rung ladder as shown above.

- roof before installing the swoosh slide for better ladder access.
- Install the Swoosh Slide (15140-400) in the position shown.
- Install four wall slats across the opening on the front of the main tower. All gaps must be smaller than 3-1/2" to prevent possible head entrapment.
- Install the Gable Fans (SM964-402).
- Install the Bubble Panel (AP970-104) at the end of the fun deck. There are special instructions for installing in this position on page 3 of the bubble panel assembly guide. Check the fit before cutting to size.
- Install the Access Handles (AG942-400) on both sides of the steps.
- · Mount the Slide Handle (AG943-400) above the swoosh slide.
- · Double-check all fasteners are secure and all recessed hardware is covered by hole caps.