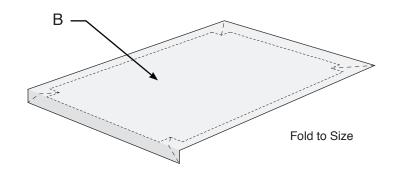

#### **Step One — Weed Fabric**

To install weed fabric (B) with a new gym: build the basic frame of the gym, measure the base of the gym, fold the fabric to size, and place the gym on the fabric. Finish assembling the gym.

To install weed fabric on an existing gym: measure the base of the gym, fold the weed fabric to size and tuck the edges of the fabric under the sandbox frame. You may need to cut the fabric to fit around the corner posts.