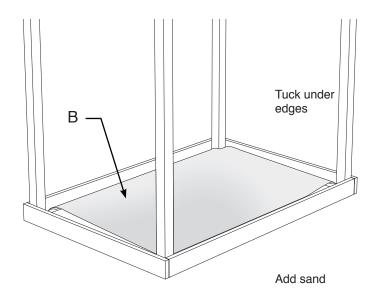

To install weed fabric on an existing gym: measure the base of the gym, fold the weed fabric to size and tuck the edges of the fabric under the sandbox frame. You may need to cut the fabric to fit around the corner posts.

## Step Two — Add Play Sand

Fill the sandbox with the appropriate amount of play sand. Play sand is not included with this pack.