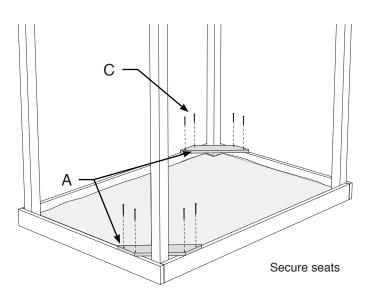

### Step Three — Sandbox Seats

Secure the Sandbox Seats (A) on opposite corners of the base assembly. Use four #8 x 2-1/2" Screws for each Sandbox Seat. Drill 1/8" diameter pilot holes for each screw to ensure the Sandbox frame does not split.