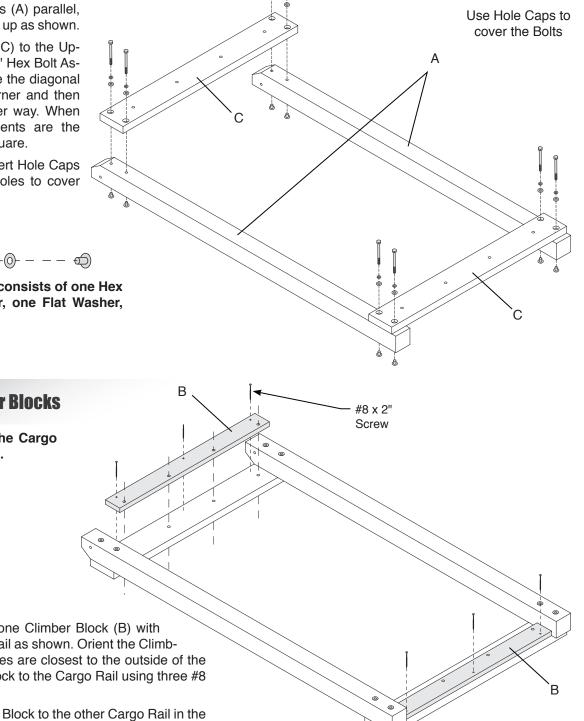

Place two Cargo Uprights (A) parallel, with the angle cuts facing up as shown.

Fasten the Cargo Rails (C) to the Uprights using four 5/16 x 4" Hex Bolt Assemblies\* each. Measure the diagonal dimensions corner-to-corner and then corner-to-corner the other way. When the diagonal measurements are the same the assembly is square.

Tighten all fasteners. Insert Hole Caps into the counter-bored holes to cover the Bolts.

\* A Hex Bolt Assembly consists of one Hex Bolt, one Lock Washer, one Flat Washer, and one Weld Nut.

5/16 x 4"

Hex Bolt

**STEP TWO - Climber Blocks** 

Flip the assembly so the Cargo Rails are on the bottom.

Align the large holes in one Climber Block (B) with the holes in one Cargo Rail as shown. Orient the Climber Block so the small holes are closest to the outside of the assembly. Secure the Block to the Cargo Rail using three #8 x 2" Screws.

Secure the other Climber Block to the other Cargo Rail in the same way