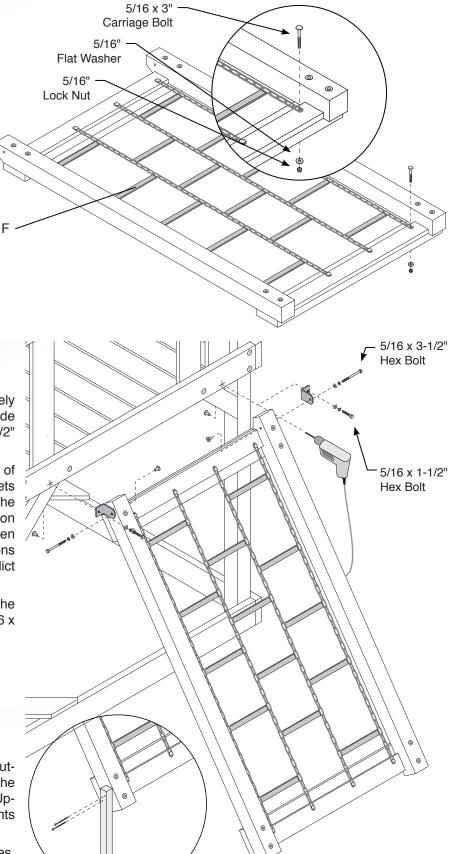

# **STEP THREE - Cargo Net**

Fasten one end of the Cargo Net (F) to the a Climber Block and Cargo Rail using a  $5/16 \times 3$ " Carriage Bolt through the end link of each chain, through the holes in the Climber Block and Cargo Rail with a 5/16" Flat Washer and 5/16" Lock Nut on the end.

Fasten the other end of the Cargo Net to the other Climber Block and Cargo Rail in the same manner.

### **STEP FOUR - Mount to Gym**

Locate the two Access Ladder Brackets. Loosely fasten the Access Ladder Brackets to the outside of the climber assembly using one 5/16 x 3-1/2" Hex Bolt Assembly each.

Lean the climber against the chosen side of the gym. Place the flat of the Access Brackets against the Platform Side. With a pencil, mark the position of the holes in the Access Brackets on the Platform Support. Pay special attention when making the marks. Be aware of any obstructions behind the Platform Support. If there is a conflict reposition the Climber.

Drill a 3/8" hole at the marks made. Fasten the Climber to the Platform Support using two  $5/16 \times 1-1/2$ " Hex Bolt Assemblies.

Tighten all fasteners.