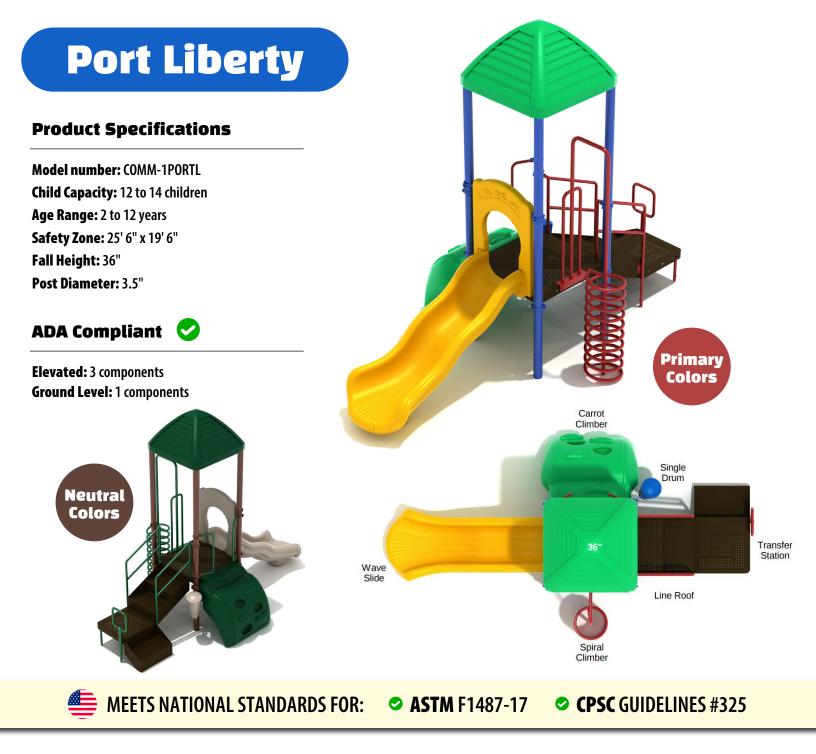

## **Product Description**

The Port Liberty is more suited to children who are just beginning to explore playground equipment so would be ideal for a kindergarten or elementary school play area with not much space. There are two different climbers which can be used easily by children who have already mastered basic motor skills and balance. The Spiral Climber gives kids the ability to place their small hands and feet between the rungs of the coil to propel them higher and reach the upper platform. The Carrot Climber has multiple footholds and handholds in fun carrot shapes which allow children to ascend with a little determination. When they've made it to the top of the structure they can enjoy a quick descent thanks to the Wave Slide that gives them a bumpy ride to the lower level.

For creative play there's also a Single Drum to make noise with and collaborate with friends. The structure is outdoor friendly and can be placed under a sheltered area or placed outside in the elements.