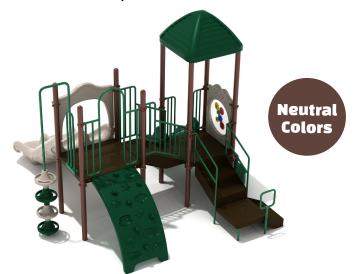

## **Product Description**

Kids will have a blast climbing to the top and racing down the double slide on the Los Arboles play structure! Ideal for both younger and older children, the Los Arboles playground set features an assortment of fabulous activities, including the nautical sea creature and ocean climbers as well as a pod climber. Children can use these dynamic accessories to reach the Los Arboles playground set's different platforms. The play structure boasts a sprawling and safe layout, so children can race one another to the bottom... and to the top again! The Los Arboles playground set features an array of interactive items, like a gear panel, rain wheel, and bench panel, making it great for children of varying interests. The rain wheel on the ground level also makes the structure ADA-compliant, offering fun for children of all ability levels. The size and challenge level of the Los Arboles playground structure is suited for children 2 to 12 years old. This playground set is great for all kinds of spaces, whether you're looking to add to an existing playground or need an all-in-one solution for a smaller play space.