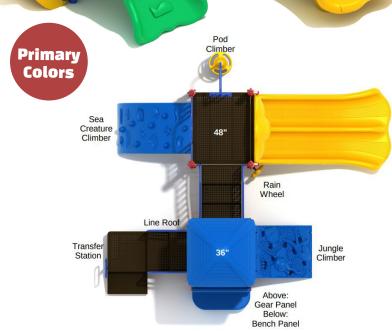

## **Product Description**

Kids will have a blast climbing to the top and racing down the double slide on the Los Arboles play structure! Ideal for both younger and older children, the Los Arboles playground set features an assortment of fabulous activities, including the nautical sea creature and ocean climbers as well as a pod climber. Children can use these dynamic accessories to reach the Los Arboles playground set's different platforms. The play structure boasts a sprawling and safe layout, so children can race one another to the bottom... and to the top again! The Los Arboles playground set features an array of interactive items, like a gear panel, rain wheel, and bench panel, making it great for children of varying interests. The rain wheel on the ground level also makes the structure ADA-compliant, offering fun for children of all ability levels. The size and challenge level of the Los Arboles playground structure is suited for children 2 to 12 years old. This playground set is great for all kinds of spaces, whether you're looking to add to an existing playground or need an all-in-one solution for a smaller play space.