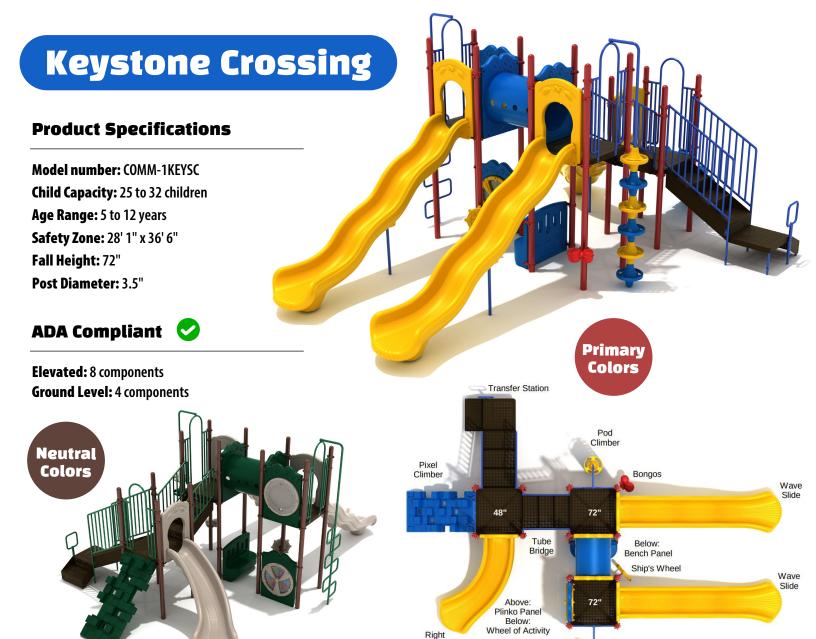

## **Product Description**

Get ready for non-stop fun with the Keystone Play System, an exceptional commercial playground designed to captivate kids of all ages! This dynamic structure offers four exciting climbing options, allowing children to choose the challenge that matches their skill level. Whether scaling the vertical Snake Climber or tackling the engaging Pod Climber, every ascent is an adventure! But the thrills don't stop there! The Keystone Play System boasts three exhilarating slides at different heights, delivering heart-racing descents that kids will love. Thoughtfully designed for smooth foot traffic, this playset ensures easy movement, even in busy play areas.

For those who enjoy a slower pace, the built-in bench and two interactive activity panels offer creative and social play opportunities. Whether solving puzzles or diving into imaginative games, kids will find endless ways to explore and engage. The Keystone Play System isn't just a playground it's a world of adventure waiting to be discovered!