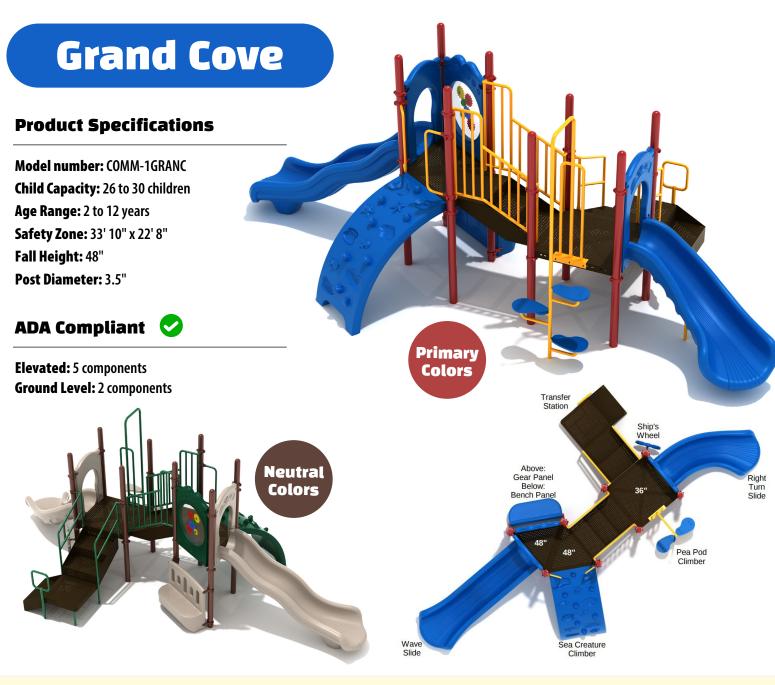

## **Product Description**

What a grand cove for your playground! This nautical themed play system will have your kids sailing away to a land of imaginative exploration. The Grand Cove boasts two fun slides flanking the side of the structure -- a Wave Slide and a Right Turn Slide. Children can race each other to the bottom and climb back up on the two dynamic climbers. Your kids will explore the Sea Creature Climber, which features footholds in the form of seashells and starfish, and a Ship's Wheel for dramatic play on the high seas.

The structure also features a Gear Panel, Pea Pod Climber, and Bench Panel to engage children in interactive play. The Grand Cove comes in natural and primary hues. Elevate your public or private green space and bring children and families together.